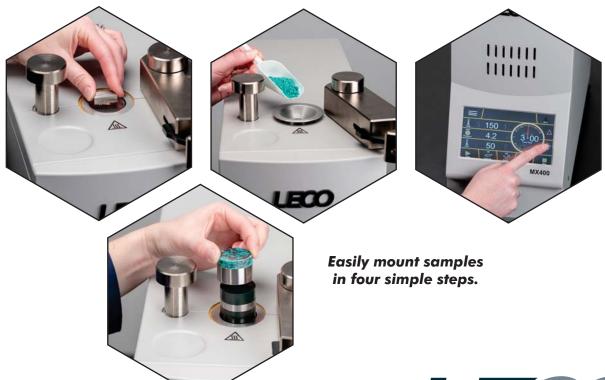

## Mounting Press

Our fully automatic mounting press, the MX400, is your solution for faster, more sophisticated mounting. The MX400 boasts a slim, 8-inch wide profile to maximize lab space. A touch-screen display provides easy, user-friendly operation.

## **Features**

- Reduce mounting bottlenecks and increase throughput with full size dual-mount capability in 1.25 inch, 1.50 inch, 30 mm, 40 mm, and 50 mm mold sizes
- Novel solid steel crossbar closure design is durable, easy to clean, avoids jamming, and allows for quick, one-handed operation
- Intuitive swipe-and-touch user interface makes it easy for you to select heating, cooling, and pressure parameters
- Create fully customizable methods or use a LECO-developed method to fit your exact needs
- Variable Modes for mounting delicate samples using all common types of mounting materials
- Low thermal mass for rapid heating and cooling rates for superior productivity