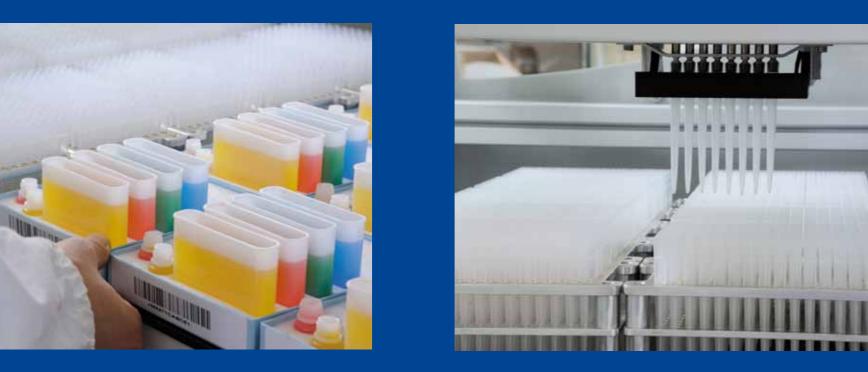

## Double Reader System Elisa & Chemiluminescence

Hardware features Nodular conception:

 $pluq \delta play$ 8 Disposable Tips 9 indipendent 3 indipendent pressure throttling Variable, starting with 8 samples tubes per grid up to 288 (36 grids) Strip handling - Variable, starting with 1 assay per plate up to 4 assays per plate [modality optimization loading] Plate session processing -Variable, starting with 9 assays up to 18 assays per session Variable, starting with 8 samples up to 792 sample depending of worklist (modality continuos loading) CD CAMERA Dispensing verification system