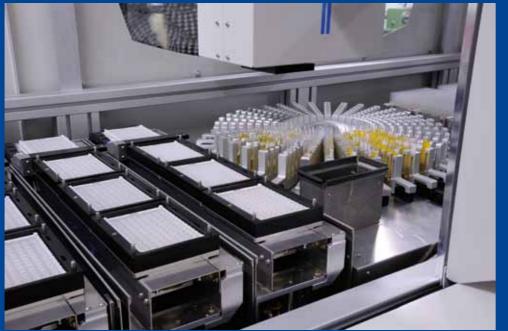

## Double Reader System Elisa & Chemiluminescence

Hardware features Nodular conception:

 $pluq \delta play$ 8 Disposable Tips 9 indipendent 3 indipendent pressure throttling Variable, starting with 8 samples tubes per grid up to 288 (36 grids) Strip handling - Variable, starting with 1 assay per plate up to 4 assays per plate [modality optimization loading] Plate session processing -Variable, starting with 9 assays up to 18 assays per session Variable, starting with 8 samples up to 792 sample depending of worklist (modality continuos loading) CD CAMERA Dispensing verification system