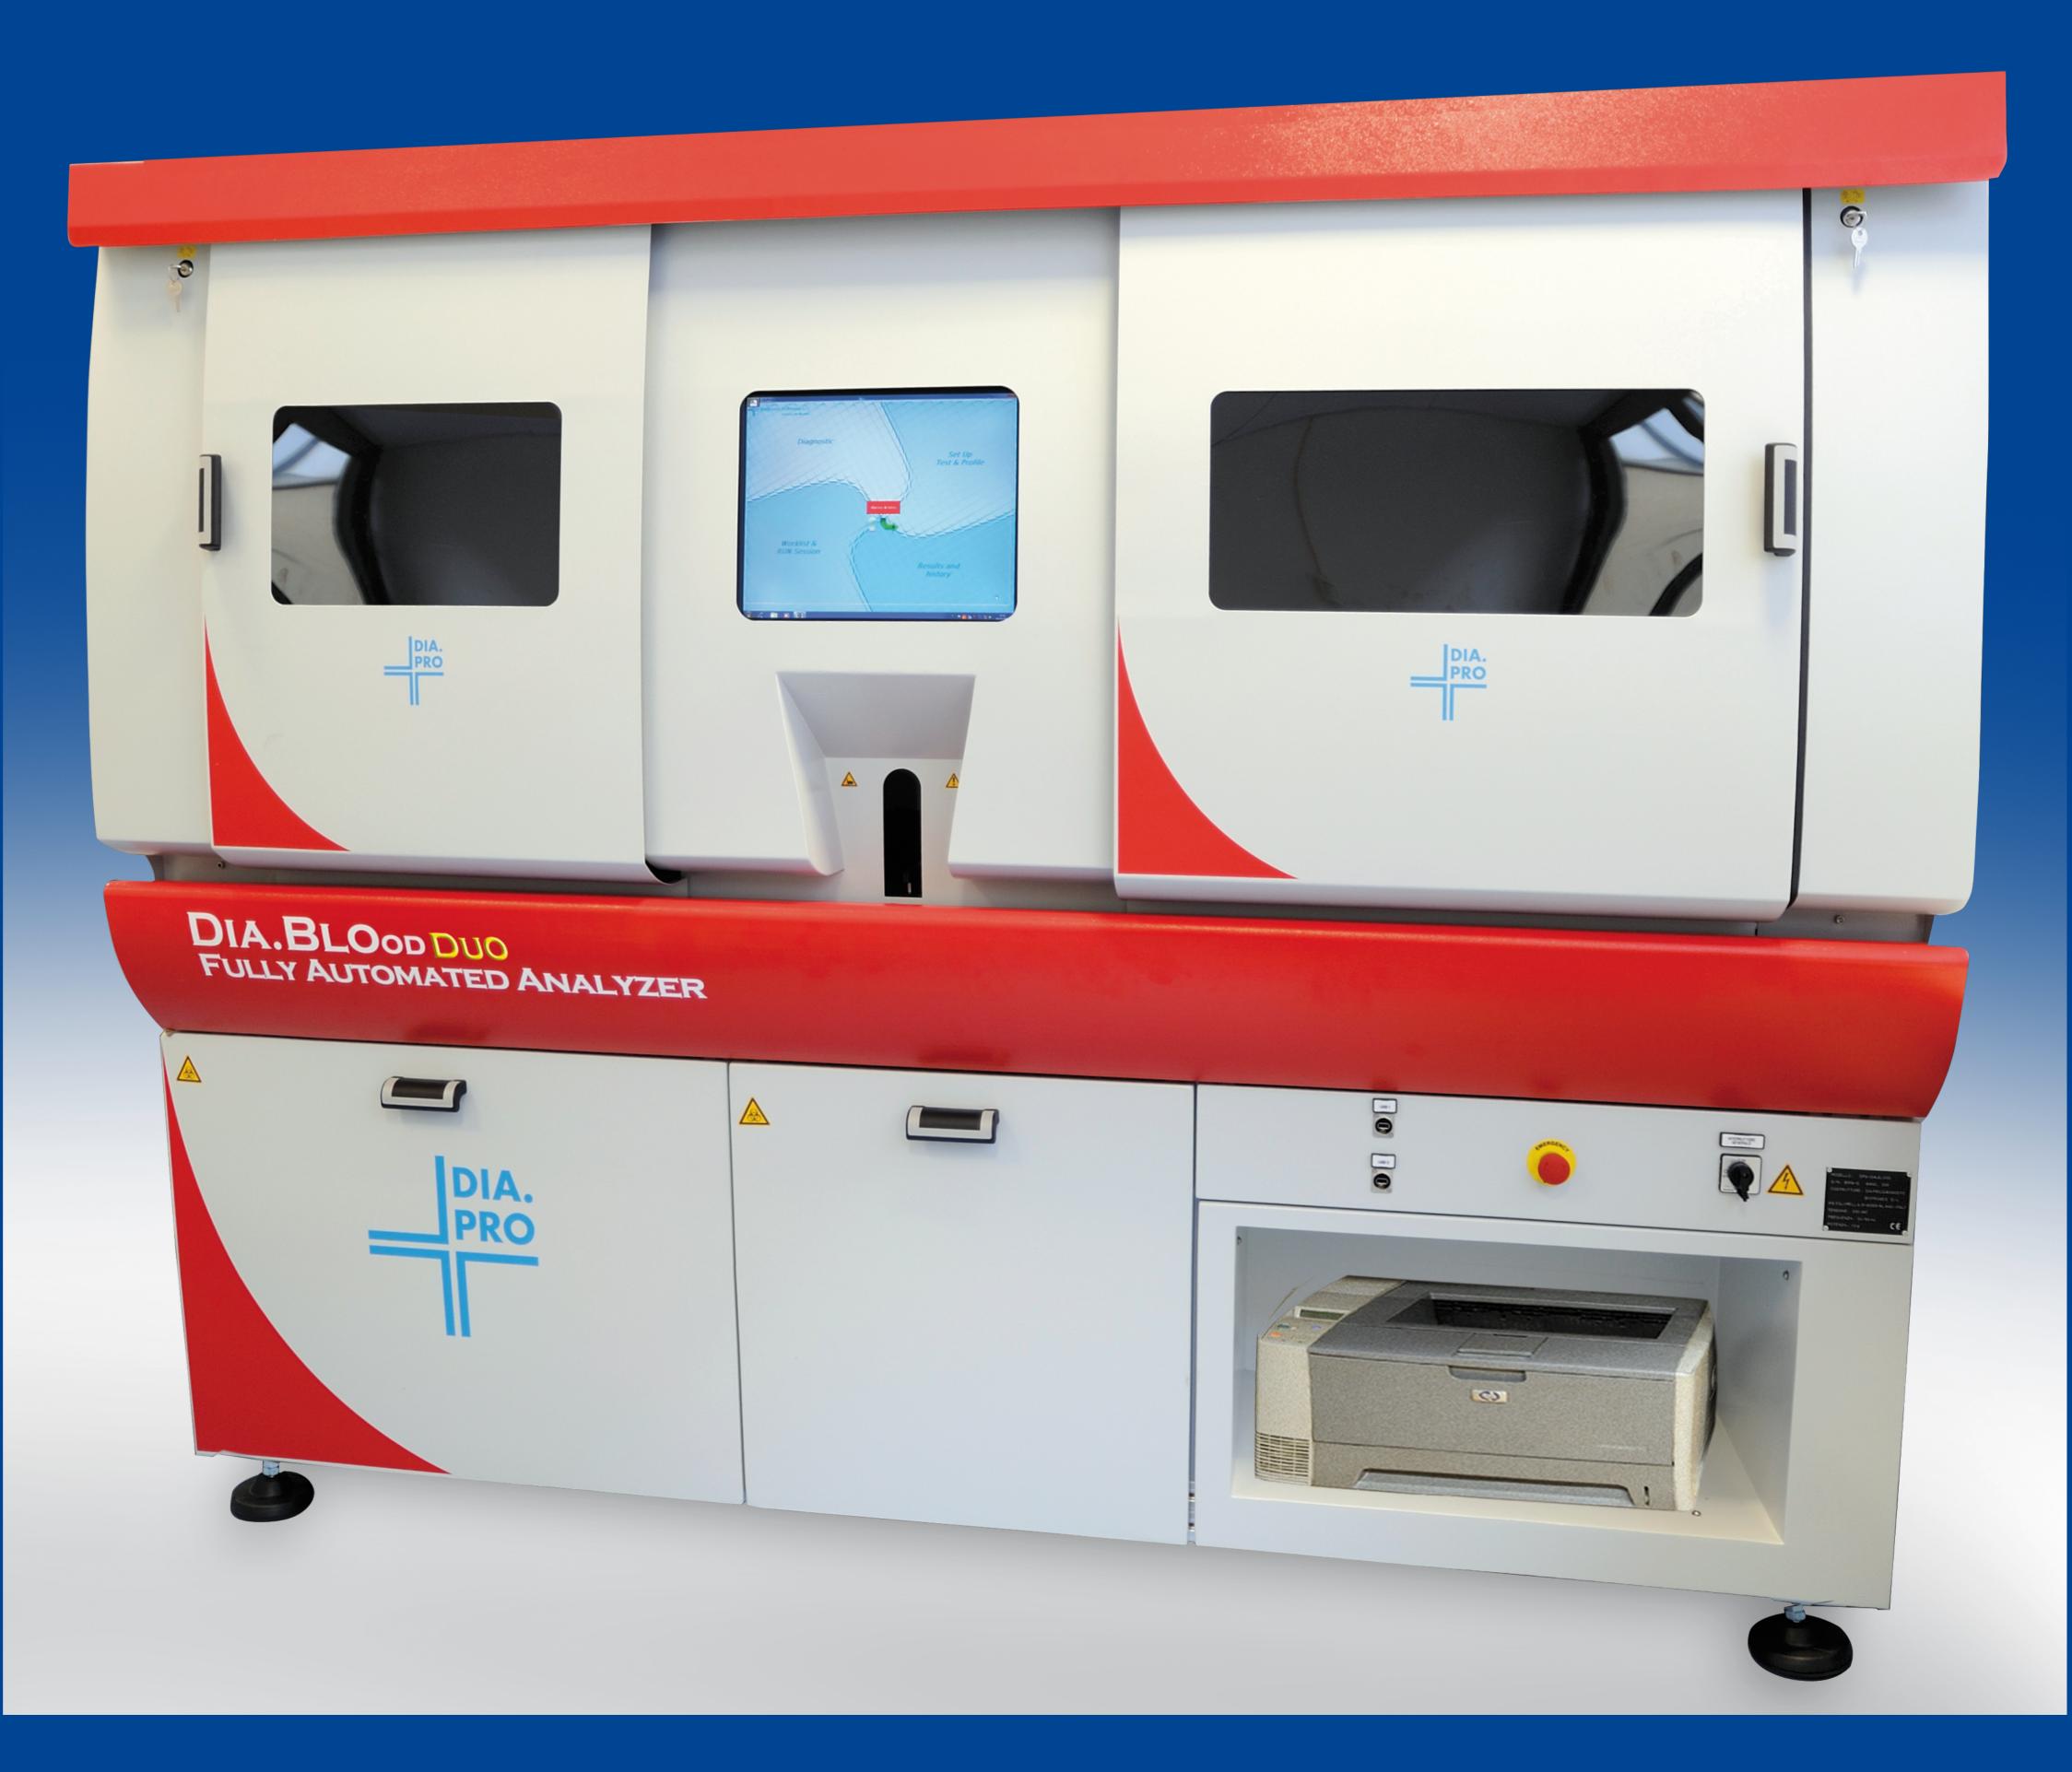

## Double Reader System Elisa & Chemiluminescence

Hardware features Nodular conception:

 $pluq \delta play$ 8 Disposable Tips 9 indipendent 3 indipendent pressure throttling Variable, starting with 8 samples tubes per grid up to 288 (36 grids) Strip handling - Variable, starting with 1 assay per plate up to 4 assays per plate [modality optimization loading] Plate session processing -Variable, starting with 9 assays up to 18 assays per session Variable, starting with 8 samples up to 792 sample depending of worklist (modality continuos loading) CD CAMERA Dispensing verification system

## FULLY AUTOMATED HIGH THROUGHPUT

Dia.Pro

**Dia**gnostic

Bio**Pro**bes srl

## dedicated to blood screening

A CE CERTIFIED combination of

kits and instruments