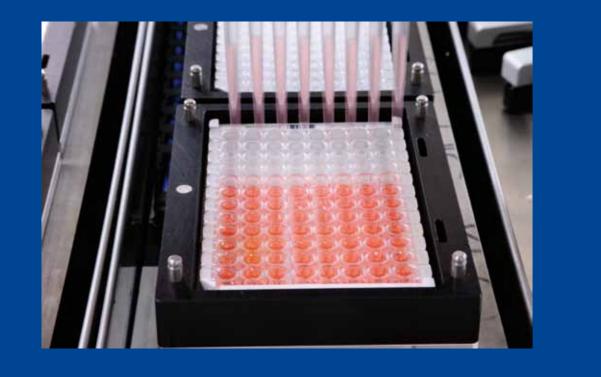

## Double Reader System Elisa & Chemiluminescence

Hardware features Nodular conception:

 $pluq \delta play$ 8 Disposable Tips 9 indipendent 3 indipendent pressure throttling Variable, starting with 8 samples tubes per grid up to 288 (36 grids) Strip handling - Variable, starting with 1 assay per plate up to 4 assays per plate [modality optimization loading] Plate session processing -Variable, starting with 9 assays up to 18 assays per session Variable, starting with 8 samples up to 792 sample depending of worklist (modality continuos loading) CD CAMERA Dispensing verification system